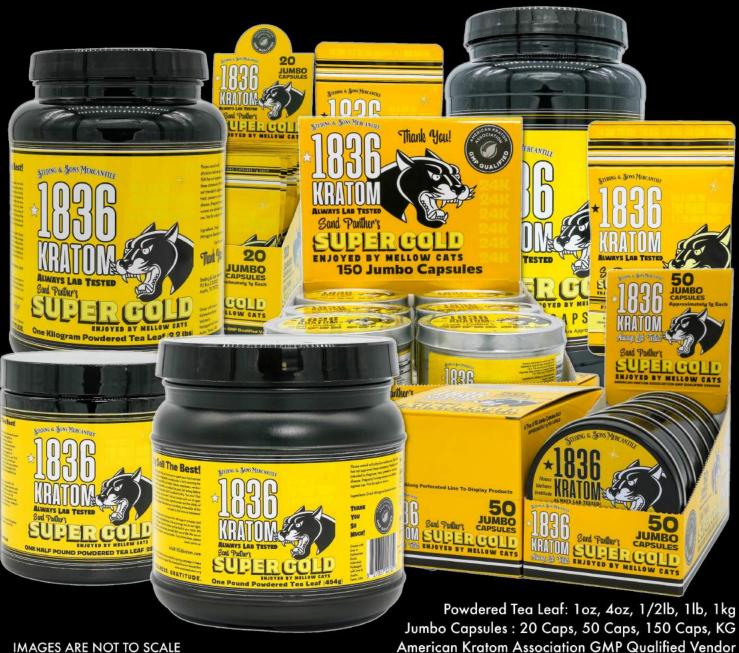

### ★ Dark Strain Descriptions

These 100% pure kratom offerings are usually preferred during the late afternoon or evening as part of rest and recovery

Sand Panther's Super Gold - A balanced blend intended for mellow cats. Sitting right in the middle of the spectrum, this potent variety is believed to be the ultimate "good mood" strain, believed to provide relief from discomfort without excessive sedation. Artists and creatives love the sense of flow associated with this golden blend!

At Steding & Sons Mercantile (1836 Kratom) we offer EIGHT 100% pure kratom "strains" in 9 Sizes (Great White, Texas Red, Green Means Go, Atomic Maeng Da, Shangri La La, Indonesian Sunrise, 99 Red Bali & Sand Panther's Super Gold) are available in the following sizes.

Powdered Tea Blend: 1 oz, 4oz, 1 lb

Steding & Sons Mercantile

Jumbo Capsules: 20 Caps, 50 Caps, 120 Caps

**IMAGES NOT TO SCALE** 

IMAGES ARE NOT TO SCALE American Kratom Association GMP Qualified Vendor

Powdered Tea Blend: 1oz, 4oz, 1lb Jumbo Capsules: 20 Caps, 50 Caps, 120 Caps IMAGES NOT TO SCALE