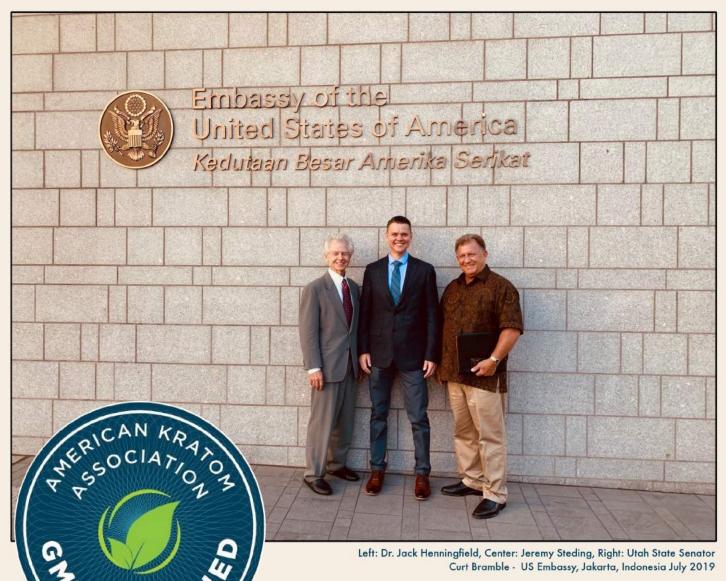

WHAT IS
THE
FUTURE
OF
KRATOM
IN THE
USA?

Research Facility - Apopka, Florida

As a University of Florida Alumni, I am incredibly proud that my alma mater is leading the way in kratom research. Steding & Sons Mercantile is proud to support the research of Dr. Chris McCurdy, and his team in the College of Pharmacy as well as the work of Dr. Brian Pearson, and his team in the College of Agriculture. It was an absolute pleasure to visit these incredible facilities and learn, first hand, about what the studies are finding.

- Jeremy Steding, President

Are you interested in supporting kratom research at The University of Florida? Reach out to Norma Padgett padgett@cop.ufl.edu

Jeremy Steding, Max Hurley, Dr. Chris McCurdy

Ask Your Favorite Store to Carry 1836 Kratom! Click On Our "Buy It Page" To Find A Store Near You