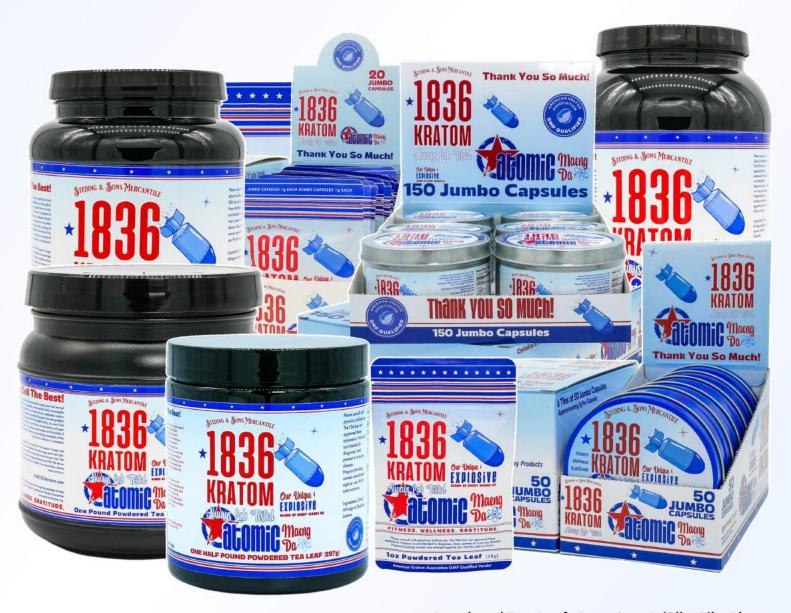

**Atomic Maeng Da** - A full spectrum Maeng Da blend, believed to lean more toward the energy side of the spectrum. Many believe this strain to offer just the right amount of energy, combined with effective relief from pain. This powerful strain may be chosen by those who want strong relief without the sedation associated with the dark strains.

Powdered Tea Blend: 1 oz, 4oz, 1 lb

Steding & Sons Mercantile

Jumbo Capsules: 20 Caps, 50 Caps, 120 Caps

**IMAGES NOT TO SCALE** 

IMAGES ARE NOT TO SCALE American Kratom Association GMP Qualified Vendor

Powdered Tea Blend: 1oz, 4oz, 1lb Jumbo Capsules: 20 Caps, 50 Caps, 120 Caps IMAGES NOT TO SCALE