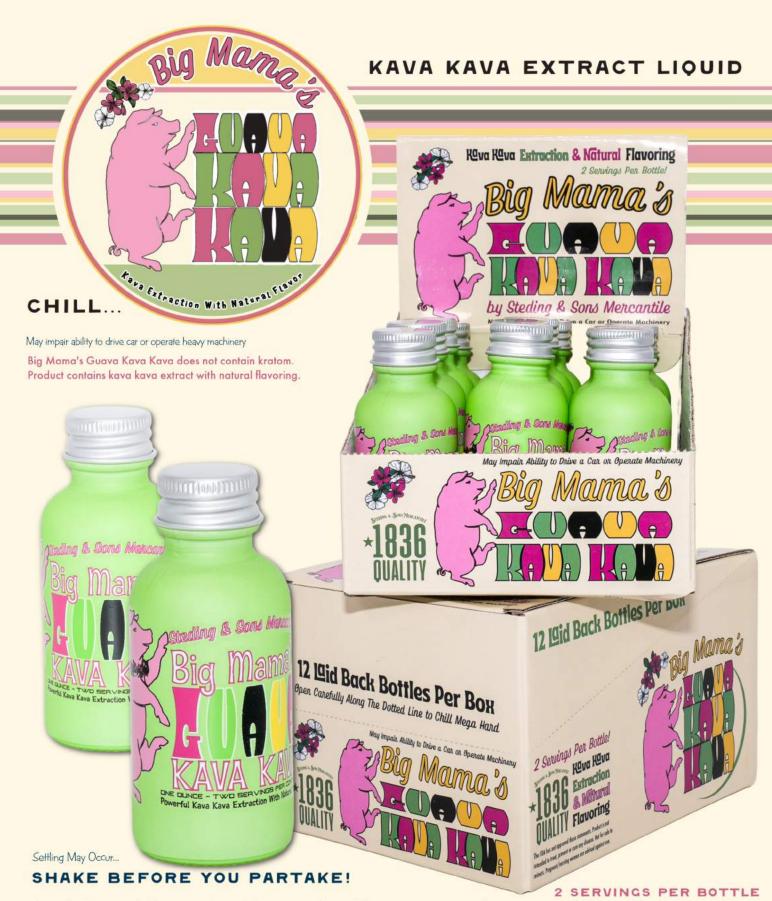

Big Mama's is a guava flavored Kava Kava liquid extract.This shot does not contain

See Reverse

One Tablet - Approximately 7g Kratom Leaf. 4 Tabs Per Jar.

Electric Products - Moderation is Encouraged.

Lazy Luau - Our most popular product! This is a relaxing blend of kava kava, kratom and ashwagandha. In just one year, this became our best selling liquid product of all time! 2 servings per bottle.

Big Mama's Guava Kava Kava - Want the chill of kava without the kratom? Big Mama's is the ticket! Relaxing Kava Kava extract. 2 servings per bottle.