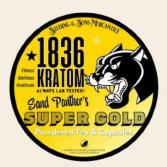

### ★ Dark Strain Descriptions

These 100% pure kratom offerings are usually preferred during the late afternoon or evening as part of rest and recovery

Sand Panther's Super Gold - A balanced blend intended for mellow cats. Sitting right in the middle of the spectrum, this potent variety is believed to be the ultimate "good mood" strain, believed to provide relief from discomfort without excessive sedation. Artists and creatives love the sense of flow associated with this golden blend!

# Sand Parther's

Preferred by mellow cats: A balanced blend sitting right in the middle of the spectrum, this potent strain is believed to be the ultimate "good mood" strain, offering relief without excessive sedation.