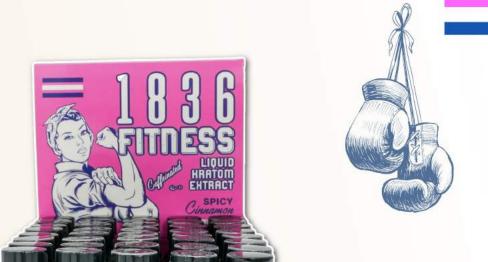

1836 Fitness - Available in powerful peppermint, or spicy cinnamon, these 15ml bottles pack a serious punch! Equivalent to 3-5grams of green/white kratom mixed with 160mg (two cups of coffee) of caffeine! Liquids are believed to offer incredibly fast absorption and may inspire immediate ass kicking!

Highly Caffeinated Liquid Kratom Alkaloid Suspension in 15ml Bottles

These little bottles pack a BIG punch! Each bottle contains an equivalent of 3-5grams of green/white kratom & 160mg (two cups of coffee) of caffeine!

Available In: Spicy Cinnamon (Pink) Powerful Peppermint (Yellow)

IMAGES ARE NOT TO SCALE

American Kratom Association GMP Qualified Vendor

**VOLTAGE** 