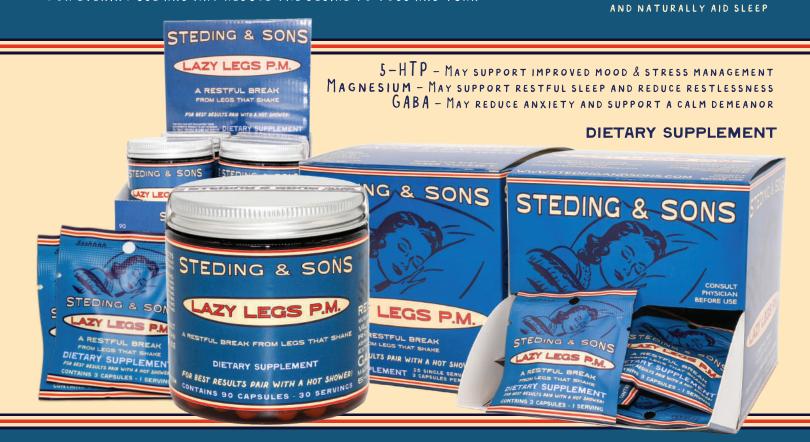

### LAZY LEGS P.M.

### IMPROVED REST AND DECREASED DESIRE TO TOSS AND TURN

### FOR BEST RESULTS PAIR WITH A HOT SHOWER!

LAZY LEGS PM IS INTENDED TO SUPPORT REST AND RELAXATION. THE INGREDIENTS MAY BE INTERESTING TO CONSUMERS WHO HAVE CONSUMED KRATOM PRODUCTS FOR THESE EFFECTS AND ARE SEEKING AN ALTERNATIVE. THE INGREDIENTS CONTAINED ARE LEGAL IN ALL 50 STATES AND THROUGHOUT THE WORLD. LAZY LEGS PM IS INTENDED FOR EVENING USE AND MAY REDUCE THE DESIRE TO TOSS AND TURN.

ASHWAGANDHA EXTRACT MAY REDUCE STRESS AND ANXIETY
REISH MUSHROOM EXTRACT
MAY SUPPORT MENTAL RELAXATION
VALERIAN ROOT EXTRACT

MAY IMPROVE STRESS MANAGEMENT

OBJECTS SHOWN ARE NOT TO SCALE

CONSULT PHYSICIAN BEFORE USE.
THE FDA HAS NOT EVALUATED THESE
STATEMENTS. PRODUCT IS NOT INTENDED
TO TREAT, PREVENT OR CURE ANY DISEASE.