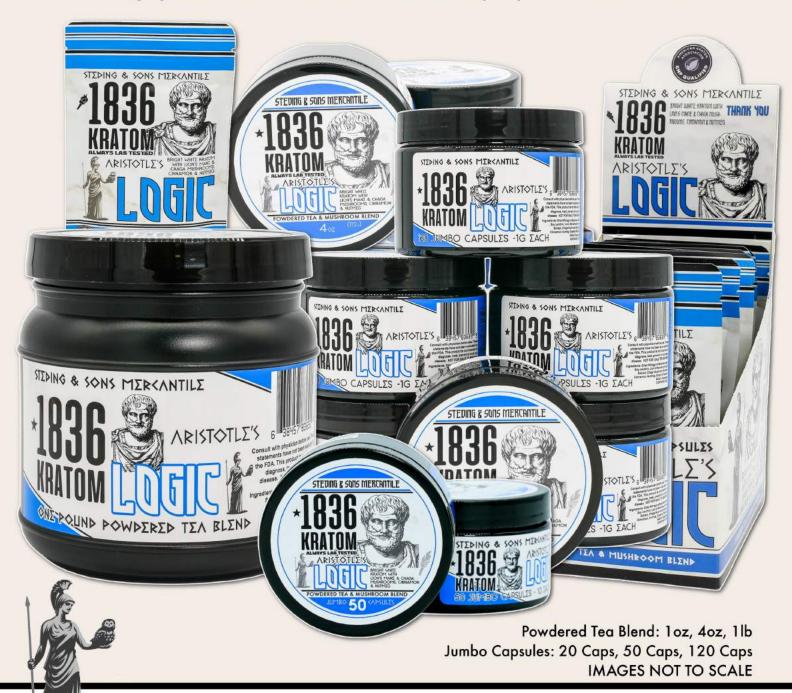

Aristotle's Logic - FOUNDER'S NEW DAYTIME FAVORITE! Bright white kratom potentiated with Chaga and Lion's Mane Mushrooms, cayenne, cinnamon and nutmeg. This functional blend is preferred by those with challenging mental tasks to undertake. This is a workday staple of ambitious achievers.

# ARISTOTLE'S LDG

FOUNDER'S WORKDAY FAVORITE! Bright white kratom potentiated with Chaga and Lion's Mane Mushrooms, cayenne, cinnamon and nutmeg. This functional blend is preferred by those with challenging mental tasks to undertake. This is a workday staple of ambitious achievers.

# ARIST ΦTLΣ'S LOGIC

BRIGHT WHITE KRATOM WITH LION'S MANE & CHAGA MUSHROOMS, CINNAMON & NUTMEG