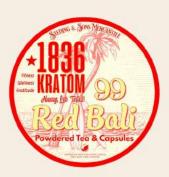

99 Red Bali - The ultimate laid back island strain! A slightly brighter red, believed by many to offer a mellow mood and a mild sense of relaxation. People believe this strain to offer effective relief and with less sedation than Texas Red. A favorite of socialites and good friends.

# See Real Balls ... long walks on the beach... a laid back red from the islands...

The ultimate laid back island strain! A slightly brighter red, believed by many to offer a mellow mood and a mild sense of relaxation. People believe this strain to offer effective relief from discomfort with less sedation than Texas Red. A