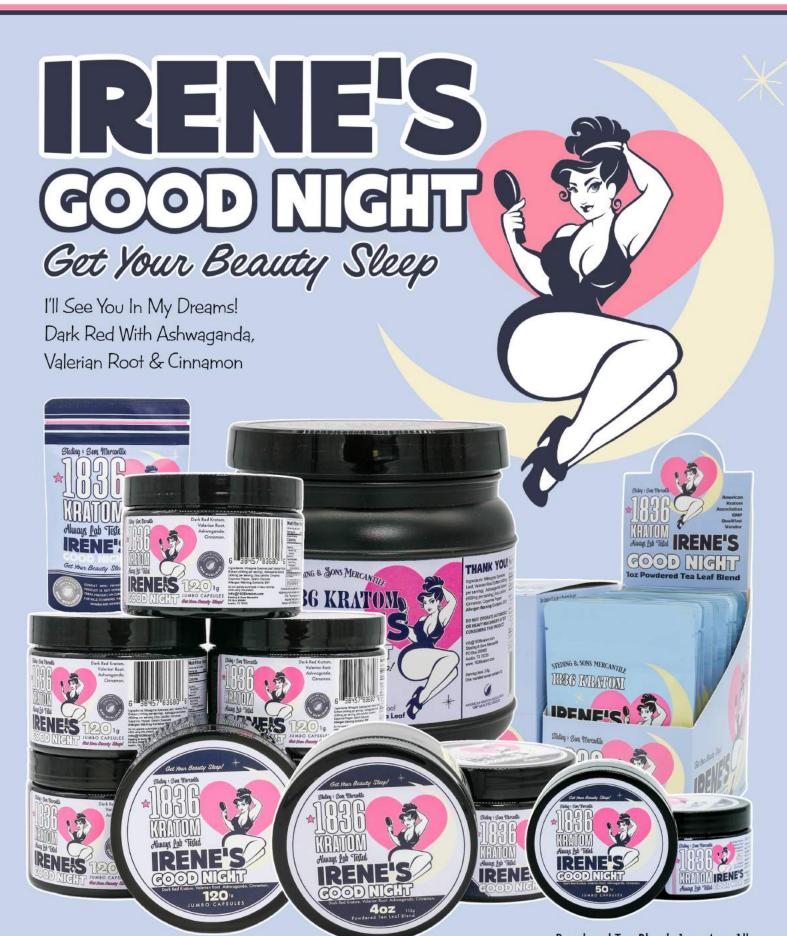

Irene's Good Night - Dark red kratom potentiated with valerian root, ashwagandha and cinnamon. Many people consciously choose this blend in the evening. Skip the wine! Relax with Irene's Good Night and feel great the next day!