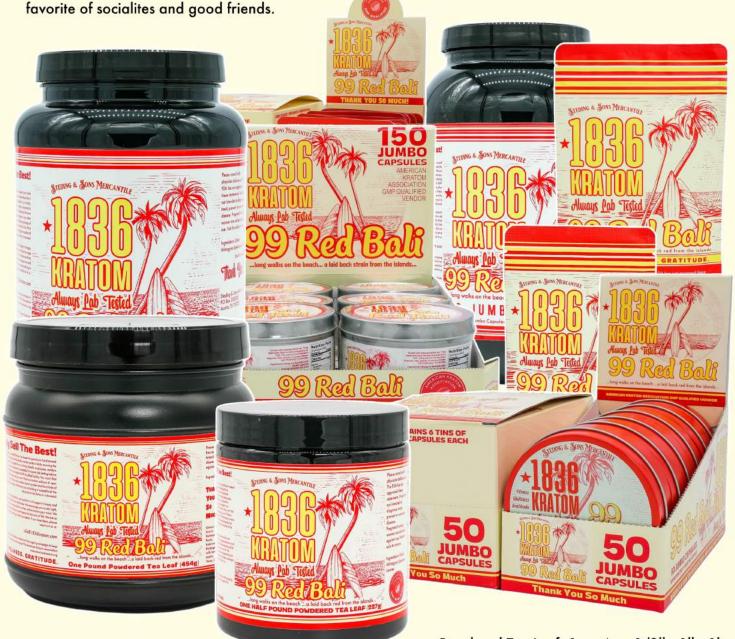

99 Red Bali - The ultimate laid back island strain! A slightly brighter red, believed by many to offer a mellow mood and a mild sense of relaxation. People believe this strain to offer effective relief and with less sedation than Texas Red. A favorite of socialites and good friends.