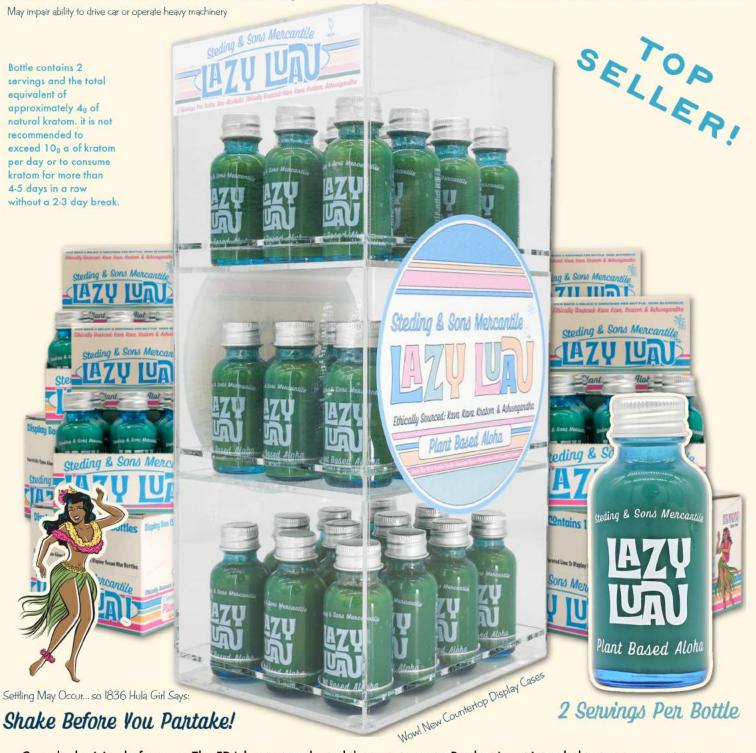

MAY IMPAIR ABILITY TO DRIVE CAR OR OPERATE HEAVY MACHINERY

APPROXIMATE CONTENTS PER BOTTLE
MITRAGYNINE - 50 MG
70H - LESS THAN .02 PERCENT
CAFFEINE - 50 MG
KAVALACTONES - 235 MG

BOTTLE CONTAINS 2 SERVINGS AND THE TOTAL EQUIVALENT OF APPROXIMATELY 4G OF NATURAL KRATOM. IT IS NOT RECOMMENDED TO EXCEED IOG OF NATURAL KRATOM PER DAY OR TO CONSUME KRATOM FOR MORE THAN 4-5 DAYS IN A ROW WITHOUT A 2-3 DAY BREAK.

Lazy Luau - Our most popular product! This is a relaxing blend of kava kava, kratom and ashwagandha. In just one year, this became our best selling liquid product of all time! 2 servings per bottle.

Big Mama's Guava Kava Kava - Want the chill of kava without the kratom? Big Mama's is the ticket! Relaxing Kava Kava extract. 2 servings per bottle.