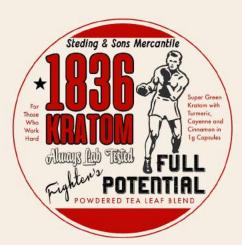

### \* FIGHTER'S FULL POTENTIAL \*

Bright Green Kratom with Turmeric, Cayenne and Cinnamon

### For Those Who Work Hard!

Fighter's Full Potentialis preferred by many hard workers and athletes. Bright green kratom is blended with turmeric extract, cinnamon and cayenne pepper, causing the final product to appear golden in color. These other natural ingredients are believed to possess anti-inflammatory properties. Fighter's Full Potential is a popular part of many pre workout regiments and occasional use is believed by many to support the fitness and wellness lifestyle.