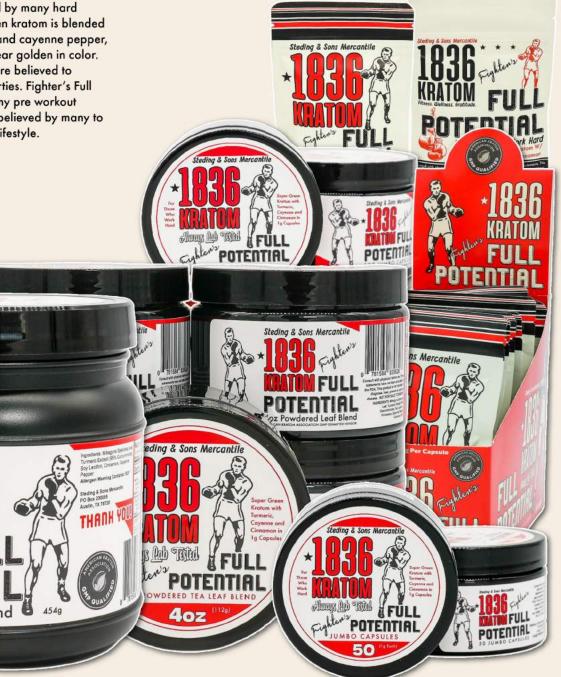

### \* FIGHTER'S FULL POTENTIAL \*

Bright Green Kratom with Turmeric, Cayenne and Cinnamon

### For Those Who Work Hard!

Fighter's Full Potentialis preferred by many hard workers and athletes. Bright green kratom is blended with turmeric extract, cinnamon and cayenne pepper, causing the final product to appear golden in color. These other natural ingredients are believed to possess anti-inflammatory properties. Fighter's Full Potential is a popular part of many pre workout regiments and occasional use is believed by many to support the fitness and wellness lifestyle.

Powdered Tea Blend: 1 oz, 4oz, 1 lb

Steding & Sons Mercantile

Jumbo Capsules: 20 Caps, 50 Caps, 120 Caps

**IMAGES NOT TO SCALE** 

IMAGES ARE NOT TO SCALE American Kratom Association GMP Qualified Vendor

Powdered Tea Blend: 1oz, 4oz, 1lb Jumbo Capsules: 20 Caps, 50 Caps, 120 Caps IMAGES NOT TO SCALE