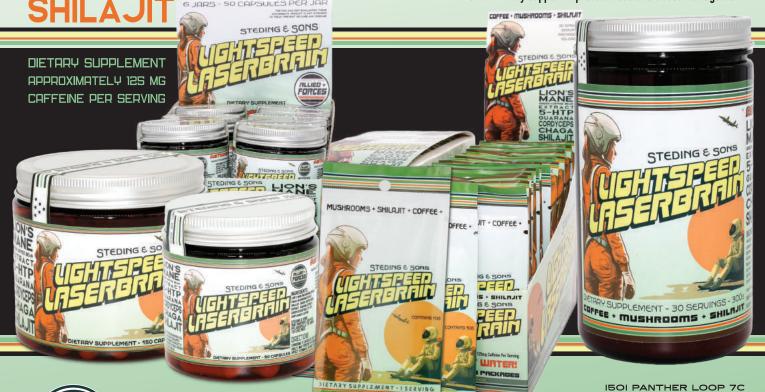

ORDERS@STEDINGANDSONS.COM

MANE
GREEN COFFEE BEAN
EXTRACT
5-HTP

5-HTP GUARANA CORDYCEPS CHAGA ASTRONOMICAL FOCUS
MUSHROOMS + SHILAJIT + COFFEE

AVAILABLE AS INSTANT COFFEE & CONVENIENT CAPSULES

CONSUMERS HAVE REPORTED INCREASED FOCUS AFTER THEIR FIRST SERVING. BUT TO MAXIMIZE BENEFITS CONSISTENT USE OVER THE PERIOD OF I WEEK TO IO DAYS IS ADVISED.

Coffee/Green Coffee Bean Extract – May support focus. Rich in antioxidants.

Guarana – Natural caffeine may support increased brainpower and focus. Antioxidants.

Shilajit – May support cognitive, sexual & exercise performance.

Lion's Mane Mushroom Extract – May support brain function & improved mental health.

Cordyceps Mushroom Extract – May support mental clarity and improved stress mgmt.

Chaga Extract – May support improved metabolism & endurance & reduce inflammation.

5-HTP – May support improved mood and stress management.

STEDING & SONS
RUAD \*
FORCES

OBJECTS SHOWN ARE NOT TO SCALE

CONSULT PHYSICIAN BEFORE USE.
THE FDA HAS NOT EVALUATED THESE
STATEMENTS. PRODUCT IS NOT INTENDED
TO TREAT, PREVENT OR CURE ANY DISEASE.