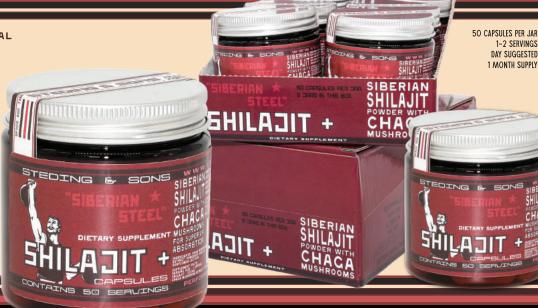

# SIBERIAN FOR SUPERIOR **ABSORBTION**

### MAY SUPPORT: IMPROVED PERFORMANCE AND ACHIEVEMENT

LEARN MORE ABOUT SHILAJIT AND ALL OTHER ALLIED FORCES INGREDIENTS IN OUR EDUCATIONAL BROCHURE

SHILAJIT HAS BEEN USED IN AYURVEDA FOR CENTURIES AND IS POPULAR AMONG ATHLETES AND HIGH ACHIEVERS **DEVELOPING A TREMENDOUS FOLLOWING IN RECENT YEARS** 

MAXIMIZE YOUR POTENTIAL AT WORK, AT THE CYM AND IN THE BEDROOM!

CUSTOMERS MAY **EXPERIENCE** IMPROVEMENT IN THE FIRST WEEK, BUT CONTINUED USE FOR TWO WEEKS. OR MORE, IS **BELIEVED** NECESSARY TO MAXIMIZE POTENTIAL.

1 FULL SERVING OF SHILAJIT (200MG) PER CAPSULE APPROXIMATELY 750MG OF CHAGA MUSHROOM EXTRACT PER CAPSULE

CONSULT PHYSICIAN BEFORE USE. THE FDA HAS NOT EVALUATED THESE

1501 PANTHER LOOP 7C PFLUGERVILLE. TX 78660 737.293.7023

1-2 SERVINGS

DAY SUGGESTED

1 MONTH SUPPLY

WWW.STEDINGANDSONS.COM ORDERS@STEDINGANDSONS.COM

STEDING & SONS

LION'S
MANE
CHAGA
AGMATINE
SULFATE
REISHI
GABA
5-HTP
MAGNESIUM