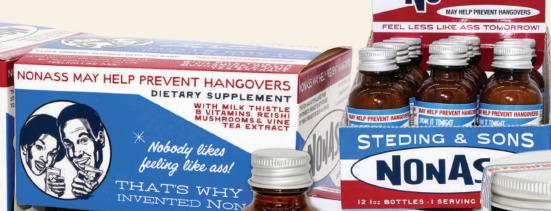

# NONASS

**AVAILABLE IN CAPSULES & LIQUID!** 

### MAY SUPPORT:

### REDUCED MISERY THE DAY AFTER DRINKING

**ACTIVE INGREDIENTS & REPORTED BENEFITS:** 

VINE TEA EXTRACT (DHM)

MAY SUPPORT LIVER FUNCTION & ALCOHOL METABOLISM.

MILK THISTLE EXTRACT

MAY SUPPORT DETOXIFICATION.

REISHI MUSHROOM EXTRACT

MAY IMPROVE LIVER HEALTH.

B-VITAMINS - MAY SUPPORT IMPROVED ENERGY.

VITAMIN C - MAY SUPPORT THE IMMUNE SYSTEM.

NONASS IS INTENDED TO
HELP PREVENT FEELING
MISERABLE, THE DAY
AFTER DRINKING BOOZE.