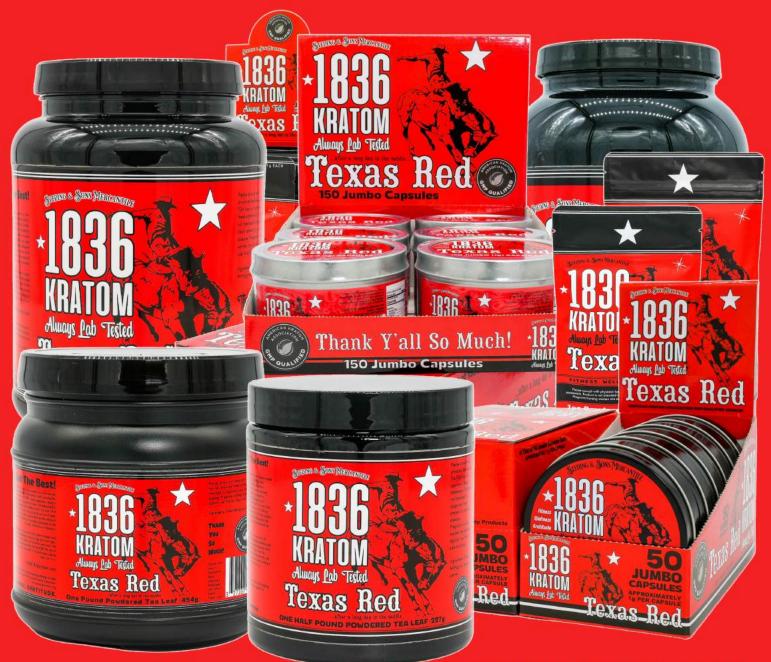

**Texas Red -** A bold, dark red, cured in the sunshine but best served at night. After a long day in the saddle, this strain is believed to offer amazing relief from discomfort and enjoyable relaxation. Some prefer this strain to a glass of red wine, as a way to relax without the behavior and calories associated with alcohol. Many athletes love Texas Red at night for rest and recovery. Our best selling dark variety.