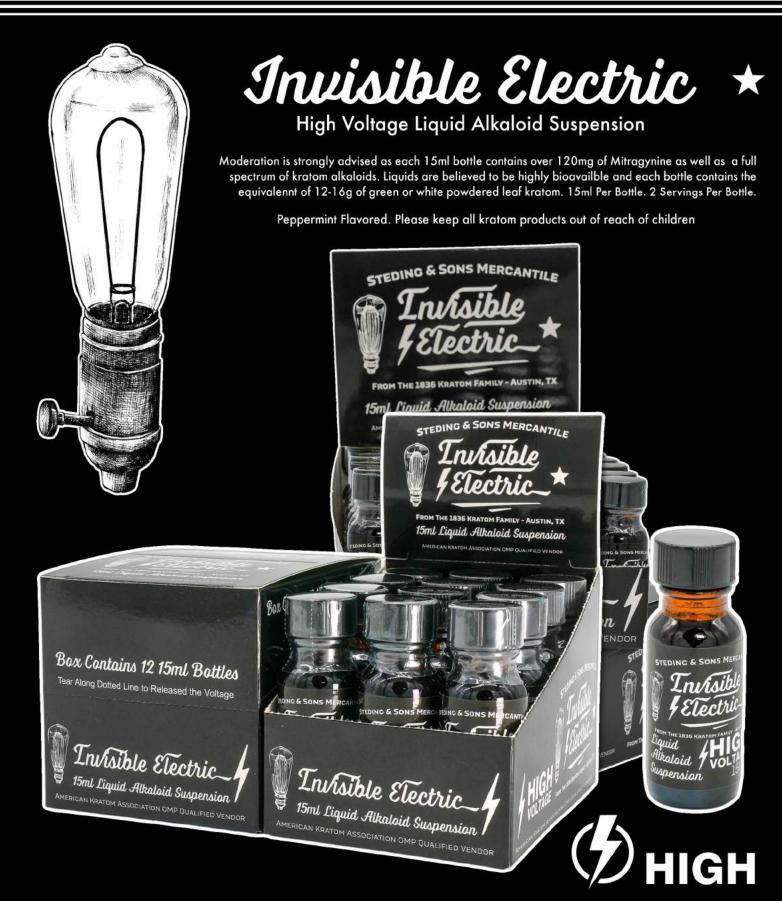

Invisible Electric - Liquid Alkaloid Suspension, Super high voltage, delivering over 430mg of total alkaloids per 15ml bottle, including over 100mg of Mitragynine. Not recommended for the inexperienced or the faint of heart, this powerful liquid is equivalent to over 12g of green vein kratom. Moderation is strongly advised. 2 Servings Per Bottle.

1836 Fitness - Available in powerful peppermint, or spicy cinnamon, these 15ml bottles pack a serious punch! Equivalent to 3-5grams of green/white kratom mixed with 160mg (two cups of coffee) of caffeine! Liquids are believed to offer incredibly fast absorption and may inspire immediate ass kicking!