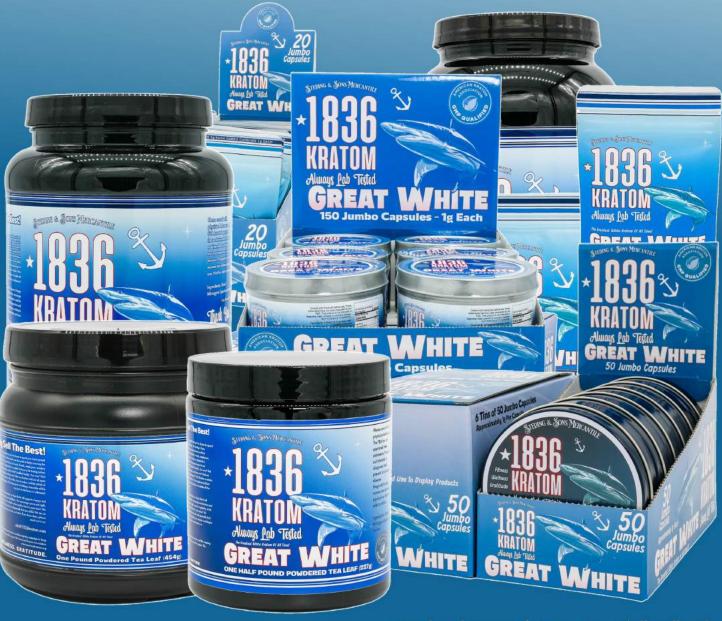

### Keep On The Sunny Side!

These 100% pure kratom choices are preferred during the day, often as part of a workday or pre-workout out regimen

**Great White** - The Greatest White Vein Ever! This strain is preferred by those who desire exceptional focus and intensity. Many believe this strain to be ideal for pushing through a challenging project, gym session or a shift! This is our most popular strain.