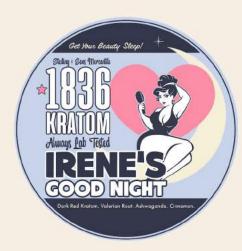

Irene's Good Night - Dark red kratom potentiated with valerian root, ashwagandha and cinnamon. Many people consciously choose this blend in the evening. Skip the wine! Relax with Irene's Good Night and feel great the next day!