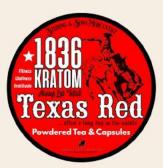

**Texas Red -** A bold, dark red, cured in the sunshine but best served at night. After a long day in the saddle, this strain is believed to offer amazing relief from discomfort and enjoyable relaxation. Some prefer this strain to a glass of red wine, as a way to relax without the behavior and calories associated with alcohol. Many athletes love Texas Red at night for rest and recovery. Our best selling dark variety.

# creen Means Go

A bold, dark red, cured in the sunshine but best served at night. This strain is believed to offer amazing relief from discomfort and relaxation. Some prefer this strain as a way to relax without the behavior and calories associated with alcohol. Many athletes love Texas Red at night for rest and recovery.