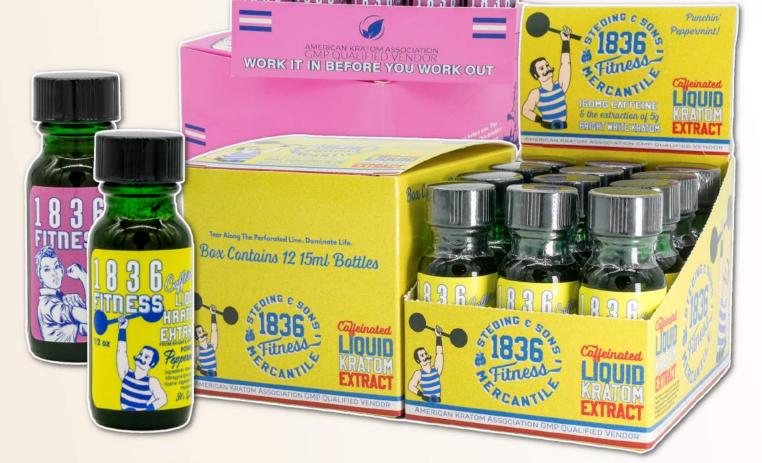

1836 Fitness - Available in powerful peppermint, or spicy cinnamon, these 15ml bottles pack a serious punch! Equivalent to 3-5grams of green/white kratom mixed with 160mg (two cups of coffee) of caffeine! Liquids are believed to offer incredibly fast absorption and may inspire immediate ass kicking!

Highly Caffeinated Liquid Kratom Alkaloid Suspension in 15ml Bottles

These little bottles pack a BIG punch! Each bottle contains an equivalent of 3-5grams of green/white kratom & 160mg (two cups of coffee) of caffeine!

Available In: Spicy Cinnamon (Pink) Powerful Peppermint (Yellow)

IMAGES ARE NOT TO SCALE

American Kratom Association GMP Qualified Vendor

**VOLTAGE** 