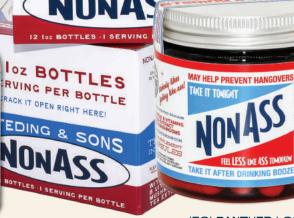

TAKE 2 CAPSULES (OR 1 BOTTLE)

WITH WATER,

BEFORE

YOUR FIRST DRINK

FOR ADDED
SUPPORT,
TAKE 2
MORE
CAPSULES
AFTER

LAST DRINK

YOUR

WHELP PREVENT HANG