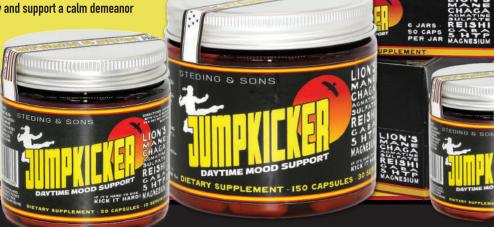

### IMPROVED WELLBEING AND ADAPTABILITY TO CHANGE

Jumpkicker is intended to support mood, wellbeing and productivity. The ingredients may be interesting to consumers who have consumed kratom products for these effects and are now seeking an alternative. The ingredients contained are legal in all 50 states and throughout the world. Jumpkicker is not psychoactive, but instead contains ingredients that may support the body's natural functions. Jumpkicker is intended as a daytime supplement but does not contain caffeine or any stimulants. Customers may experience improved mood after their first serving, but to maximize benefits, consistent use, over the period of 1 week to 10 days is advised.

Lion's Mane Mushroom Extract - May support optimal brain function & mental health
Cordyceps Extract - May support mental clarity and improved stress management
Chaga Mushroom Extract - May support improved endurance
Reishi Mushroom Extract - May support mental clarity
Agmatine Sulfate - May improve blood flow and support sustained energy
5-HTP - Improved stress management. Improved mood & stress management
Magnesium - May support restful sleep and reduce restlessness

GABA - May reduce anxiety and support a calm demeanor

Available Products: Jumpkicker Capsules 50 Jumbo Capsules Trial Size 150 Jumbo Capsules Month's Supply

OBJECTS SHOWN ARE NOT TO SCALE

CONSULT PHYSICIAN BEFORE USE.
THE FDA HAS NOT EVALUATED THESE
STATEMENTS. PRODUCT IS NOT INTENDED
TO TREAT, PREVENT OR CURE ANY DISEASE.

1501 PANTHER LOOP 7C PFLUGERVILLE. TX 78660

737.293.7023 WWW.STEDINGANDSONS.COM ORDERS@STEDINGANDSONS.COM

STEDING & SONS

DIETARY SUPPLEMENT